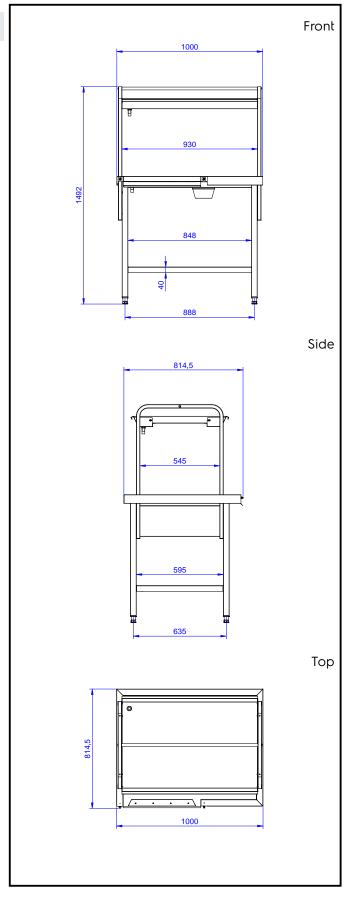

# **Key Information:**

External dimensions, Width:

865334 (BHST1008R)1000 mmExternal dimensions, Depth:800 mmExternal dimensions, Height:1551 mmNet weight:8 kg

Handling System Sorting Table Right to Left, 1000x800mm